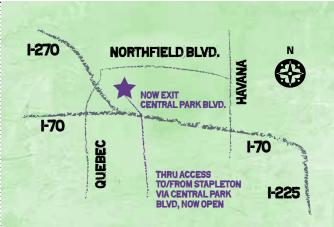

# Northfield Stapleton is located off I-70 at Central Park Blvd.

From Stapleton: Take Central Park Blvd. north, over the bridge. Proceed north to 46th Ave. and turn left.

From West on I-70: Exit Central Park Blvd. and turn left. Proceed north to 46th Ave. and turn left.

From East on I-70: Exit Central Park Blvd. and turn right. Proceed north to 46th Ave. and turn left.

**From I-270:** Exit Quebec Street/Northfield Blvd. and turn right. Turn right onto Northfield Blvd. Proceed east on Northfield Blvd. to Uinta Street and turn right.

From I-225 North: Merge onto I-70 west. Exit Central Park Blvd. and turn right. Proceed north to 46th Ave. and turn left.

8340 Northfield Blvd. • Denver, CO 80238 • 303-375-5475 www.NorthfieldStapleton.com